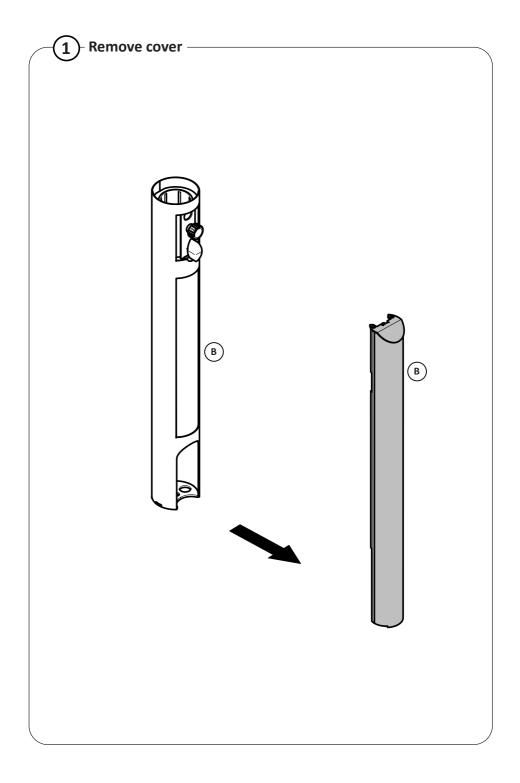

## Installation Guide SPV1402

Height adjustable Floor stand







This product is intended for indoor use only.

If these installation instructions are not followed correctly, it could lead to product failure and potential personal injury.

Ergonomic Solutions/SpacePole cannot be held responsible for any failure or injury, if the installation instructions are not followed correctly.

Take special care to avoid injury when you loosen the hand screws, as the top pole will come down if not held in place.

Floor mounting of the Floor stand is recommended if operated with a heavy or large screen or placed where traffic is to be expected. When anchoring the Floor stand make sure to use appropriate anchoring solution

























## 





## (C8)- Mount X-Frame on Adapter bracket ————





## Need help? Contact us -





ergonomic.solutions/about/contact-us

spacepole.com/about/contact-us