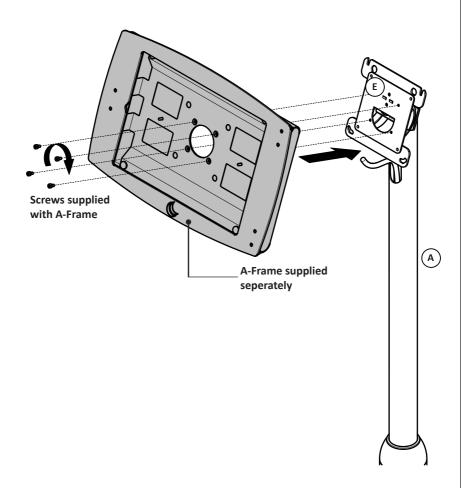

## Installation Guide SPV1402

Height adjustable Floor stand







This product is intended for indoor use only.

If these installation instructions are not followed correctly, it could lead to product failure and potential personal injury.

Ergonomic Solutions/SpacePole cannot be held responsible for any failure or injury, if the installation instructions are not followed correctly.

Take special care to avoid injury when you loosen the hand screws, as the top pole will come down if not held in place.

Floor mounting of the Floor stand is recommended if operated with a heavy or large screen or placed where traffic is to be expected. When anchoring the Floor stand make sure to use appropriate anchoring solution

























## 





## (C8)- Mount X-Frame on Adapter bracket ————





## Need help? Contact us -





ergonomic.solutions/about/contact-us

spacepole.com/about/contact-us