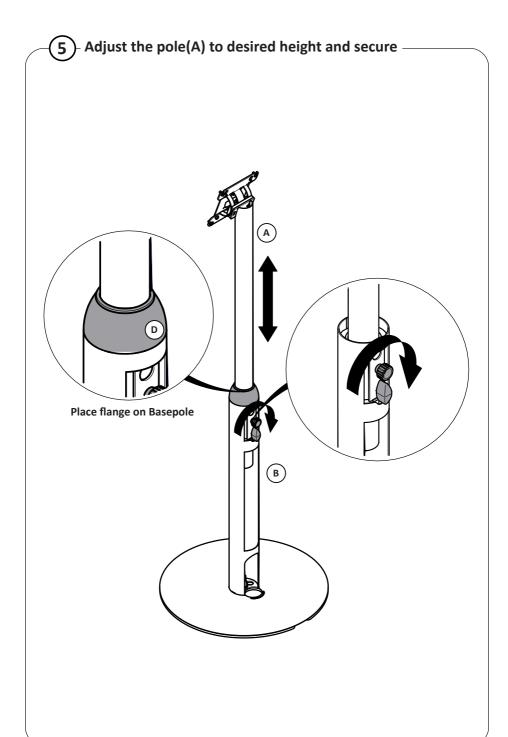

Ergonomic Solutions/SpacePole cannot be held responsible for any failure or injury, if the installation instructions are not followed correctly.

Take special care to avoid injury when you loosen the hand screws, as the top pole will come down if not held in place.