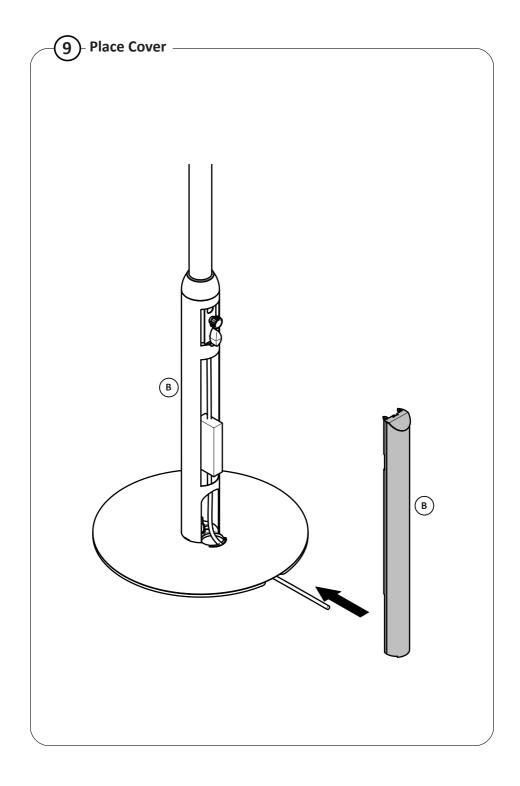

tallation Guide SPV1402

Height adjustable Floor stand







This product is intended for indoor use only.

If these installation instructions are not followed correctly, it could lead to product failure and potential personal injury.

Ergonomic Solutions/SpacePole cannot be held responsible for any failure or injury, if the installation instructions are not followed correctly.

Take special care to avoid injury when you loosen the hand screws, as the top pole will come down if not held in place.

Floor mounting of the Floor stand is recommended if operated with a heavy or large screen or placed where traffic is to be expected. When anchoring the Floor stand make sure to use appropriate anchoring solution

























## 





## (C8)- Mount X-Frame on Adapter bracket ————





## Need help? Contact us -





ergonomic.solutions/about/contact-us

spacepole.com/about/contact-us