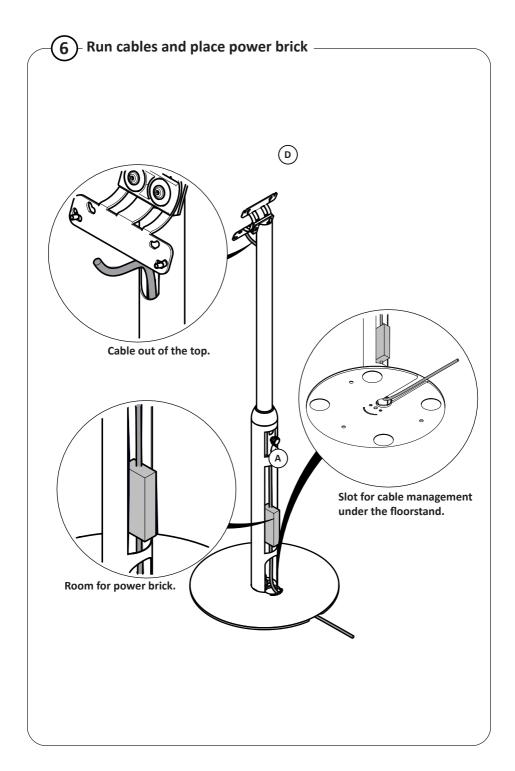

Ergonomic Solutions/SpacePole cannot be held responsible for any failure or injury, if the installation instructions are not followed correctly.

Take special care to avoid injury when you loosen the hand screws, as the top pole will come down if not held in place.

Floor mounting of the Floor stand is recommended if operated with a heavy or large screen or placed where traffic is to be expected. When anchoring the Floor stand make sure to use appropriate anchoring solution