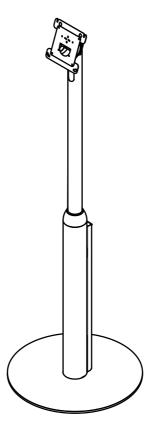

## Installation Guide SPV1402

Height adjustable Floor stand

This product is intended for indoor use only.

If these installation instructions are not followed correctly, it could lead to product failure and potential personal injury.

Floor mounting of the Floor stand is recommended if operated with a heavy or large screen or placed where traffic is to be expected. When anchoring the Floor stand make sure to use appropriate anchoring solution