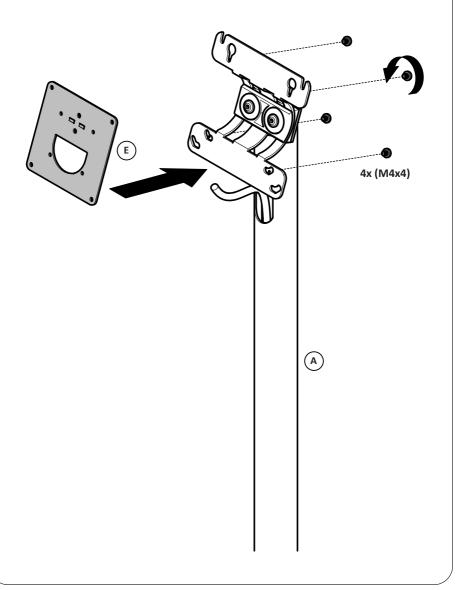

## Installation Guide SPV1402

Height adjustable Floor stand







This product is intended for indoor use only.

If these installation instructions are not followed correctly, it could lead to product failure and potential personal injury.

Ergonomic Solutions/SpacePole cannot be held responsible for any failure or injury, if the installation instructions are not followed correctly.

Take special care to avoid injury when you loosen the hand screws, as the top pole will come down if not held in place.

Floor mounting of the Floor stand is recommended if operated with a heavy or large screen or placed where traffic is to be expected. When anchoring the Floor stand make sure to use appropriate anchoring solution

























## 





## (C8)- Mount X-Frame on Adapter bracket ————





## Need help? Contact us -





ergonomic.solutions/about/contact-us

spacepole.com/about/contact-us