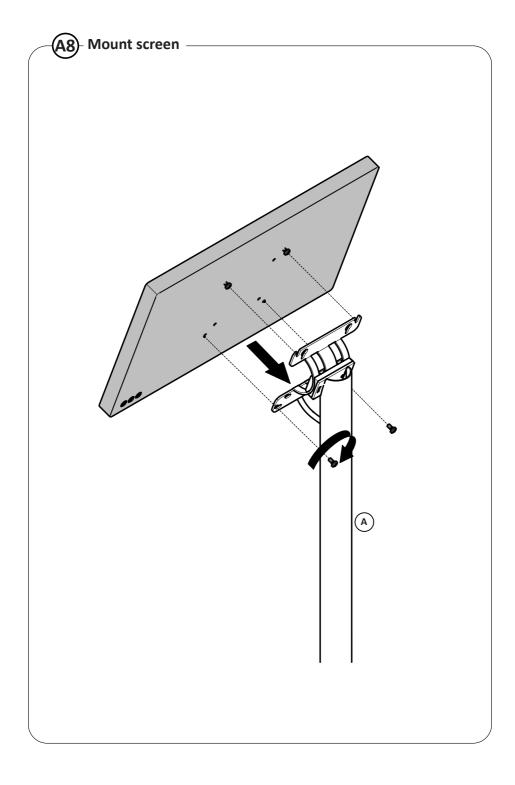

## Installation Guide SPV1402

Height adjustable Floor stand







This product is intended for indoor use only.

If these installation instructions are not followed correctly, it could lead to product failure and potential personal injury.

Ergonomic Solutions/SpacePole cannot be held responsible for any failure or injury, if the installation instructions are not followed correctly.

Take special care to avoid injury when you loosen the hand screws, as the top pole will come down if not held in place.

Floor mounting of the Floor stand is recommended if operated with a heavy or large screen or placed where traffic is to be expected. When anchoring the Floor stand make sure to use appropriate anchoring solution

























## 





## (C8)- Mount X-Frame on Adapter bracket ————





## Need help? Contact us -





ergonomic.solutions/about/contact-us

spacepole.com/about/contact-us