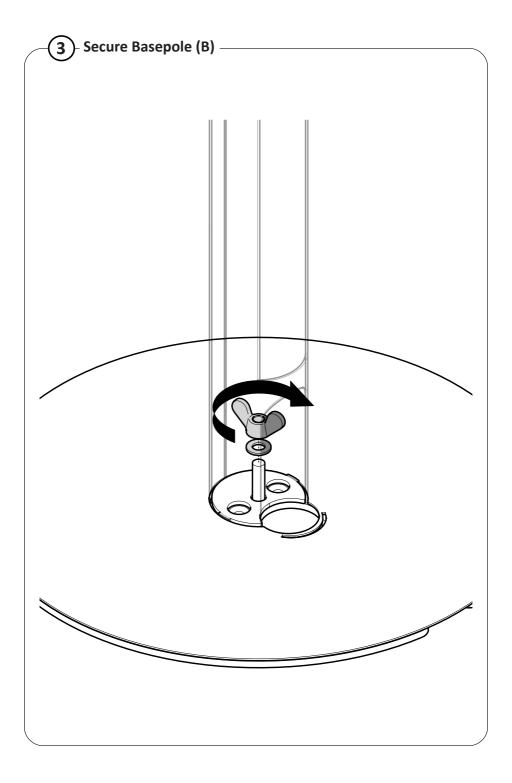

Floor mounting of the Floor stand is recommended if operated with a heavy or large screen or placed where traffic is to be expected. When anchoring the Floor stand make sure to use appropriate anchoring solution