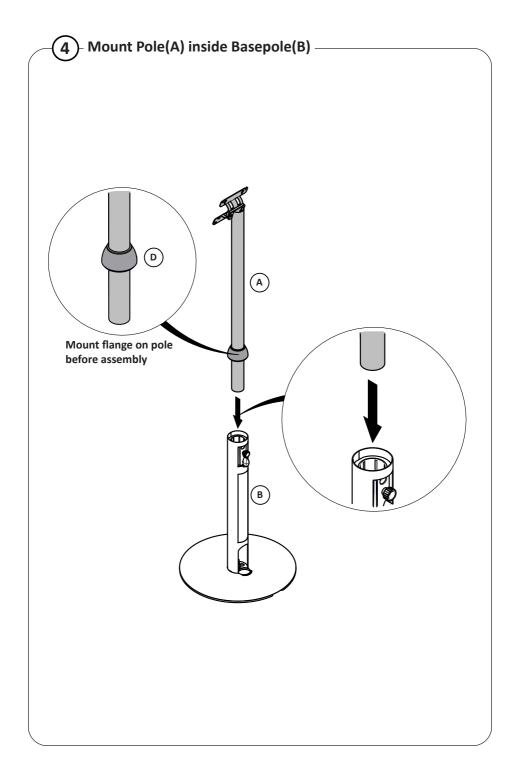

## Installation Guide SPV1402

Height adjustable Floor stand







This product is intended for indoor use only.

If these installation instructions are not followed correctly, it could lead to product failure and potential personal injury.

Ergonomic Solutions/SpacePole cannot be held responsible for any failure or injury, if the installation instructions are not followed correctly.

Take special care to avoid injury when you loosen the hand screws, as the top pole will come down if not held in place.

Floor mounting of the Floor stand is recommended if operated with a heavy or large screen or placed where traffic is to be expected. When anchoring the Floor stand make sure to use appropriate anchoring solution

























## 





## (C8)- Mount X-Frame on Adapter bracket ————





## Need help? Contact us -





ergonomic.solutions/about/contact-us

spacepole.com/about/contact-us