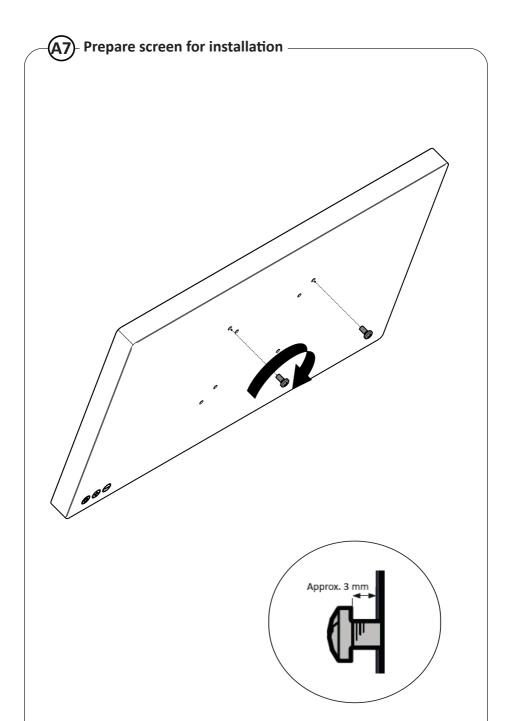

## Installation Guide SPV1402

Height adjustable Floor stand







This product is intended for indoor use only.

If these installation instructions are not followed correctly, it could lead to product failure and potential personal injury.

Ergonomic Solutions/SpacePole cannot be held responsible for any failure or injury, if the installation instructions are not followed correctly.

Take special care to avoid injury when you loosen the hand screws, as the top pole will come down if not held in place.

Floor mounting of the Floor stand is recommended if operated with a heavy or large screen or placed where traffic is to be expected. When anchoring the Floor stand make sure to use appropriate anchoring solution

























## 





## (C8)- Mount X-Frame on Adapter bracket ————





## Need help? Contact us -





ergonomic.solutions/about/contact-us

spacepole.com/about/contact-us