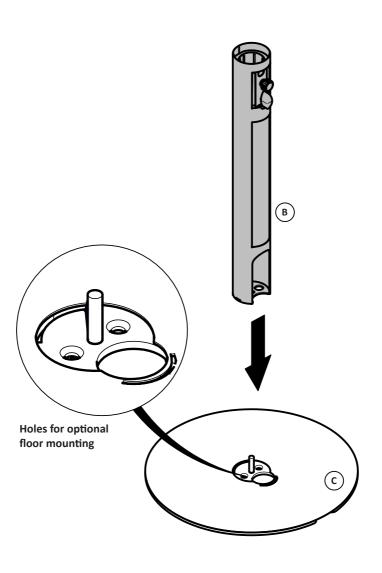

Floor mounting of the Floor stand is recommended if operated with a heavy or large screen or placed where traffic is to be expected. When anchoring the Floor stand make sure to use appropriate anchoring solution