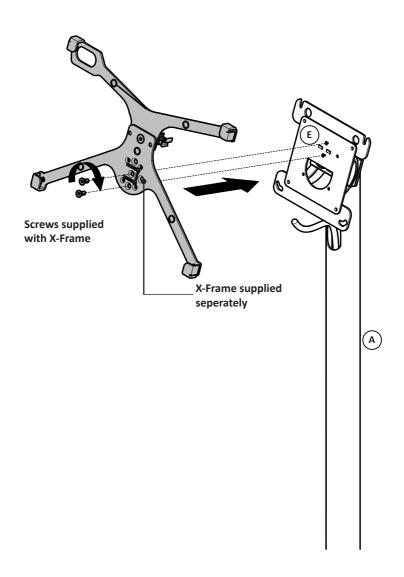

nstallation Guide SPV1402

Height adjustable Floor stand







This product is intended for indoor use only.

If these installation instructions are not followed correctly, it could lead to product failure and potential personal injury.

Ergonomic Solutions/SpacePole cannot be held responsible for any failure or injury, if the installation instructions are not followed correctly.

Take special care to avoid injury when you loosen the hand screws, as the top pole will come down if not held in place.

Floor mounting of the Floor stand is recommended if operated with a heavy or large screen or placed where traffic is to be expected. When anchoring the Floor stand make sure to use appropriate anchoring solution

























## 





## (C8)- Mount X-Frame on Adapter bracket ————





## Need help? Contact us -





ergonomic.solutions/about/contact-us

spacepole.com/about/contact-us